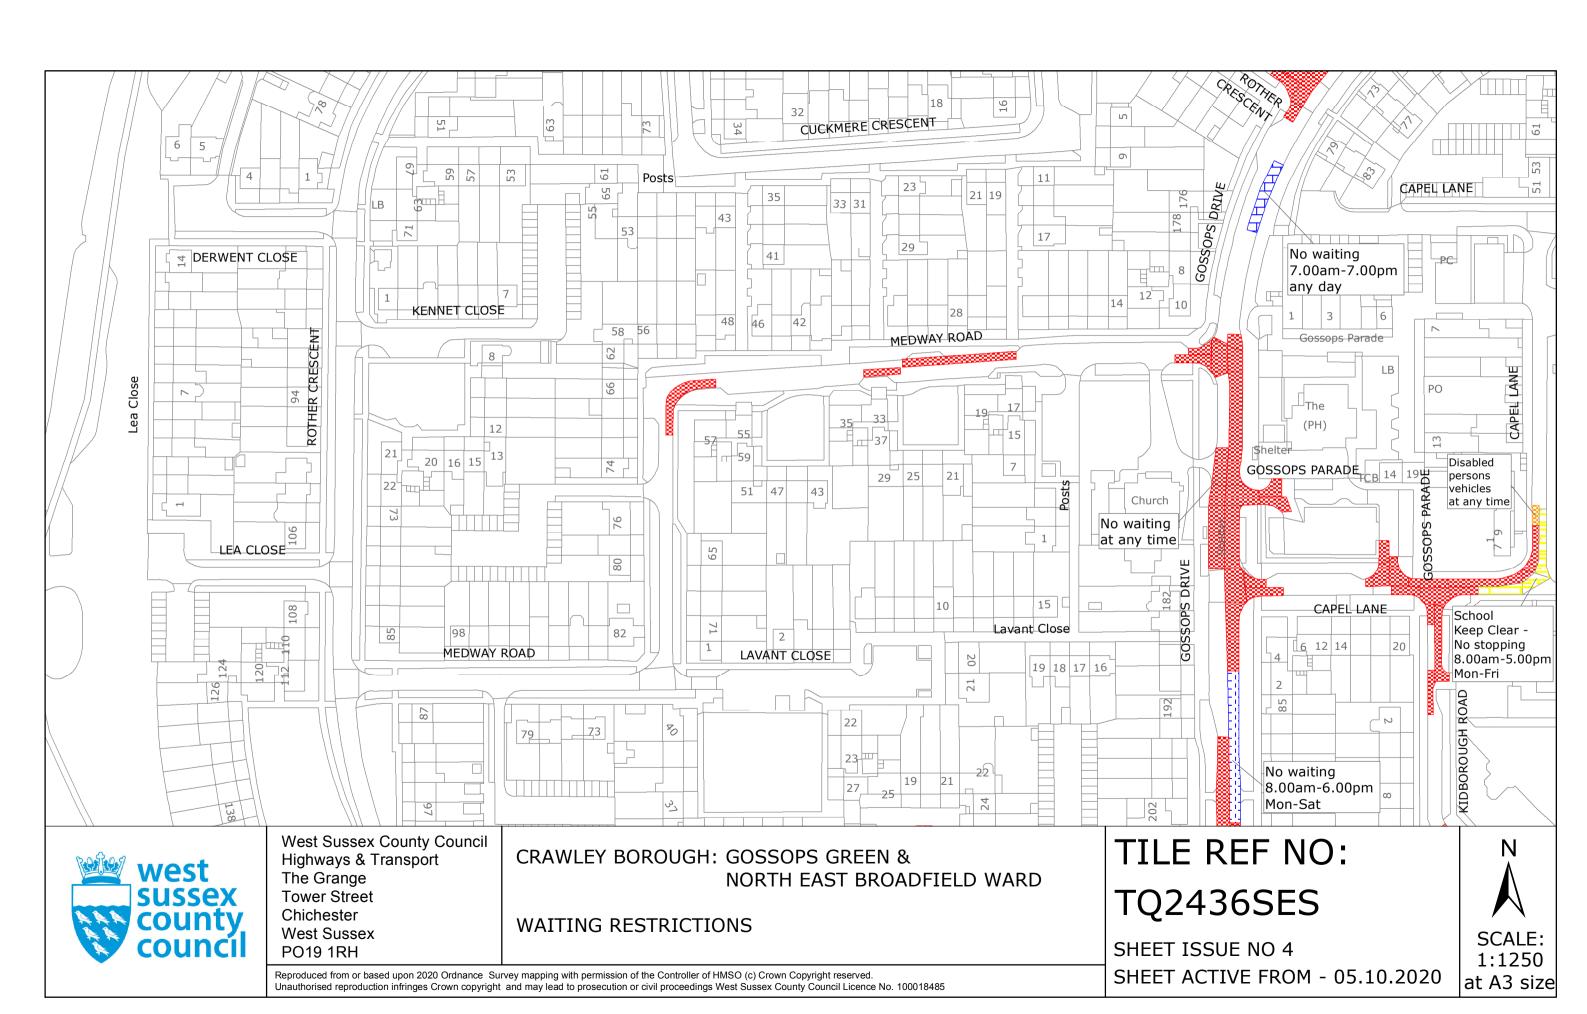

### FIRST SCHEDULE Plans to be deleted

TQ2436SES (Sheet Issue No. 3) TQ2535NWN (Sheet Issue No. 1) TQ2536SWS (Sheet Issue No. 1)

### SECOND SCHEDULE Plans to be substituted (as attached)

| 80 · *                                                                                    |             |
|-------------------------------------------------------------------------------------------|-------------|
| TQ2436SES (Sheet Issue No. 4) TQ2535NWN (Sheet Issue No. 2) TQ2536SWS (Sheet Issue No. 2) |             |
| THE COMMON SEAL of WEST SUSSEX COUNTY COUNCIL was hereto affixed                          | )<br>)      |
| the $29^{TH}$ day of September 2020 in the presence of:                                   | )<br>)(L.S) |
| Authorised Signatory                                                                      | <br>)<br>)  |
|                                                                                           |             |

west sussex county council West Sussex County Council
Highways & Transport
The Grange
Tower Street
Chichester
West Sussex
PO19 1RH

CRAWLEY BOROUGH: GOSSOPS GREEN &

NORTH EAST BROADFIELD WARD

WAITING RESTRICTIONS

Reproduced from or based upon 2020 Ordnance Survey mapping with permission of the Controller of HMSO (c) Crown Copyright reserved.

Unauthorised reproduction infringes Crown copyright and may lead to prosecution or civil proceedings West Sussex County Council Licence No. 100018485