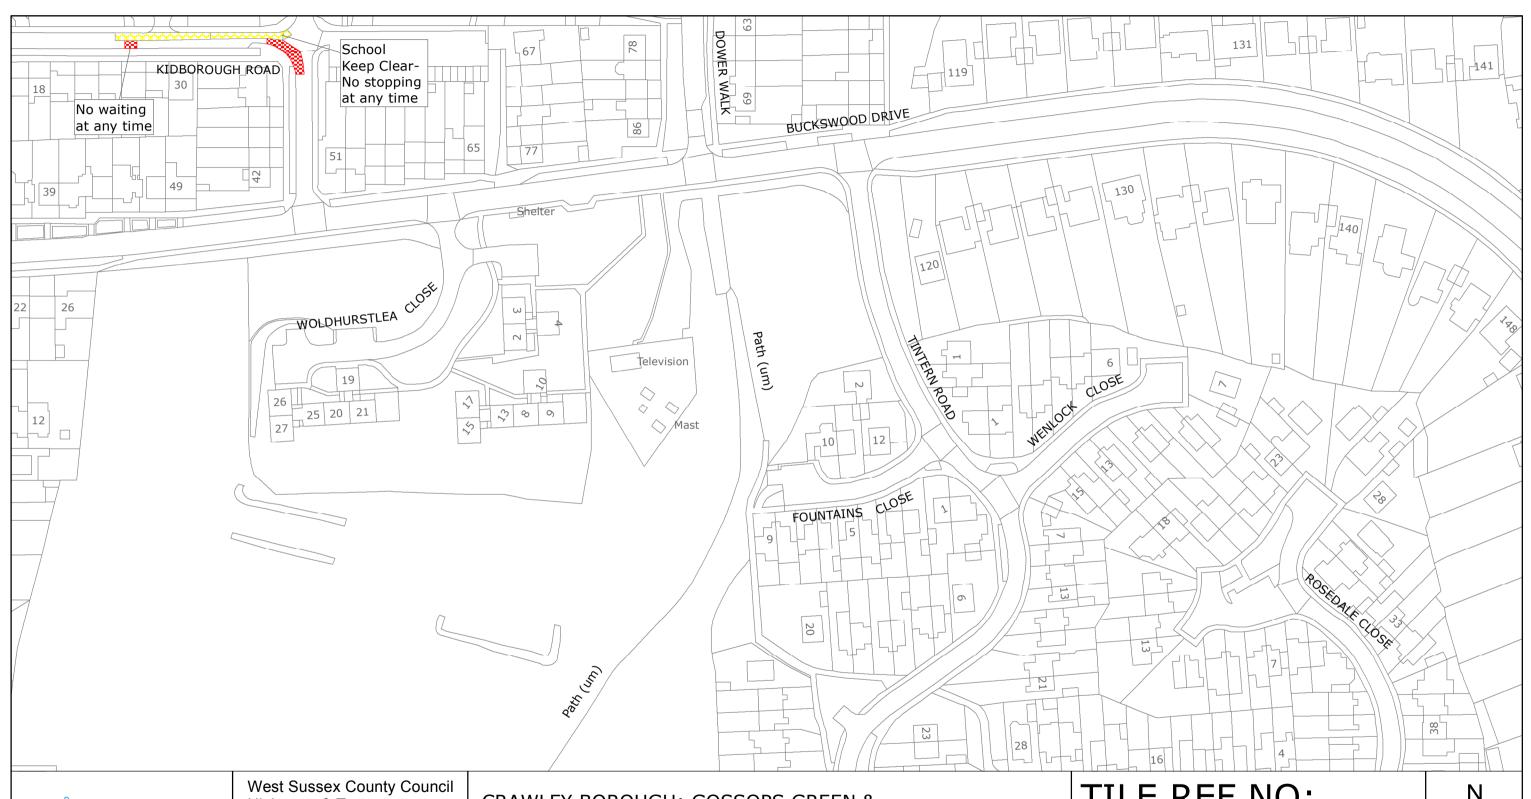

### FIRST SCHEDULE Plans to be deleted

TQ2436SES (Sheet Issue No. 3) TQ2535NWN (Sheet Issue No. 1) TQ2536SWS (Sheet Issue No. 1)

### SECOND SCHEDULE Plans to be substituted (as attached)

| 80 · *                                                                                    |             |
|-------------------------------------------------------------------------------------------|-------------|
| TQ2436SES (Sheet Issue No. 4) TQ2535NWN (Sheet Issue No. 2) TQ2536SWS (Sheet Issue No. 2) |             |
| THE COMMON SEAL of WEST SUSSEX COUNTY COUNCIL was hereto affixed                          | )<br>)      |
| the $29^{TH}$ day of September 2020 in the presence of:                                   | )<br>)(L.S) |
| Authorised Signatory                                                                      | <br>)<br>)  |
|                                                                                           |             |

# TILE REF NO: TQ2535NWN

SHEET ISSUE NO 2 SHEET ACTIVE FROM - 05.10.2020

West Sussex County Council
Highways & Transport
The Grange
Tower Street
Chichester
West Sussex
PO19 1RH

CRAWLEY BOROUGH: GOSSOPS GREEN &