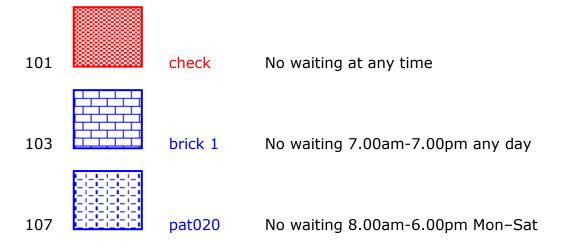

ITING RESTRICTIONS

Reproduced from or based upon 2017 Ordnance Survey mapping with permission of the Controller of HMSO (c) Crown Copyright reserved. Unauthorised reproduction infringes Crown copyright and may lead to prosecution or civil proceedings West Sussex County Council Licence No. 100023447

SCALE: 1:40000 DATE: 05/10/2020

#### **Key for Waiting Restrictions**

All areas over which the provision of the orders apply are defined by the shaded areas as shown on the following plans plus a contiguous area not indicated on the plans of verge and/or footway between the carriageway edge and the highway boundary. The plans in this schedule are based upon grid references of the Ordnance Survey National Grid defined by the OSGB 36 triangulation.

### **Prohibition of waiting at any time**



### **Specified Vehicles**



### Clearways



## WEST SUSSEX COUNTY COUNCIL ((CRAWLEY BOROUGH) (PARKING PLACES AND TRAFFIC REGULATION) (CONSOLIDATION) ORDER 2010) (GOSSOPS GREEN SKC AMENDMENT) ORDER 2020

West Sussex County Council in exercise of their powers under Sections 1 (1) 2 (1) and (2), 4 (2), 45, 46, 49 and 53 and Part IV of Schedule 9 of the Road Traffic Regulation Act 1984 "the Act" as amended and of all other enabling powers and after consultation with the chief officer of police in accordance with Part III of Schedule 9 to the Act hereby make the following Order:-

- 1. This Order shall come into operation on the 5<sup>th</sup> day of October 2020 and may be cited as "West Sussex County Council ((Crawley Borough) (Parking Places and Traffic Regulation) (Consolidation) Order